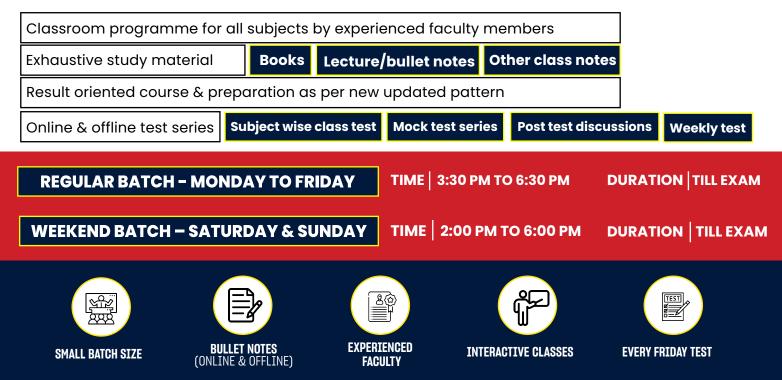

#### WHY PLA FOR CLAT & CUET PG (LAW) ENTRANCE EXAM?

The popularity of the lucrative & powerful careers in LAW has led to rise in demand for pursuing law degree from national law universities and other premier universities (like delhi university, BHU, Jamia Millia islamia, Symbiosis etc) and in order to cater this demand Pahuja Law Academy (PLA) has brought to you the best combination of classroom course through experienced teachers & exhaustive material for preparation of above mentioned law entrances. The features that have helped PLA to achieve consistent results in a short span of time are as follows: